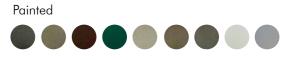

d dimmable light into its round shape, turning the speaker into a sconce if installed on wall or a light fixture if installation is on ceiling. It can also be installed outdoor.

The speaker has an extruded aluminum cabinet and is available in several finishes.

## SPECIFICATIONS

#### **Placement Options**

On Ceiling | On Wall Indoor | Outdoor

Distributed Audio | Multichannel

#### **Enclosure**

Alluminum, Sealed IP66

#### Type

Use

Passive Subwoofer

#### **Recommended Amplifier**

200W

### **Drivers**

8" Woofer

#### Impedance

80hms

### **Frequency Response**

60Hz - 1KHz (-3dB) 33Hz - 3KHz (-6dB)

#### Sensitivity

93dB SPL 2.83V/1m

#### Lighting

Yes | PWM Dimmable | 12V 650mA |

Warm and Natural White

#### Weight

16.3 lbs | 7.39 Kg

## DIMENSIONS



## COLORS

ENCLOSURE



### GRILLE





<sup>\*</sup> Specifications and dimensions are subject to change without notice