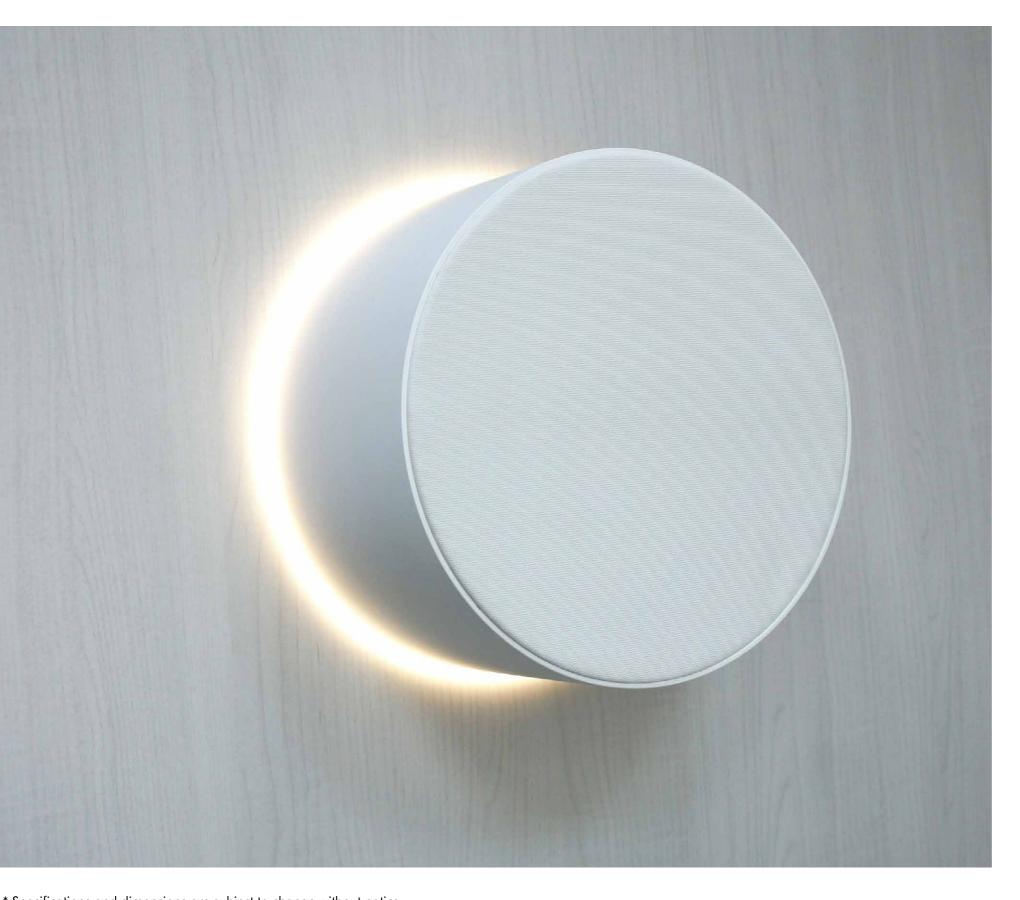

# AURA SUB

Aura speaker series has more them audio attributes, it literally lights up. Its name comes from the possibility to add dimmable light into its round shape, turning the speaker into a sconce if installed on wall or a light fixture if installation is on ceiling. It can also be installed outdoor.

#### Lighting

Yes | PWM Dimmable | 12V 650mA |

Warm and Natural White