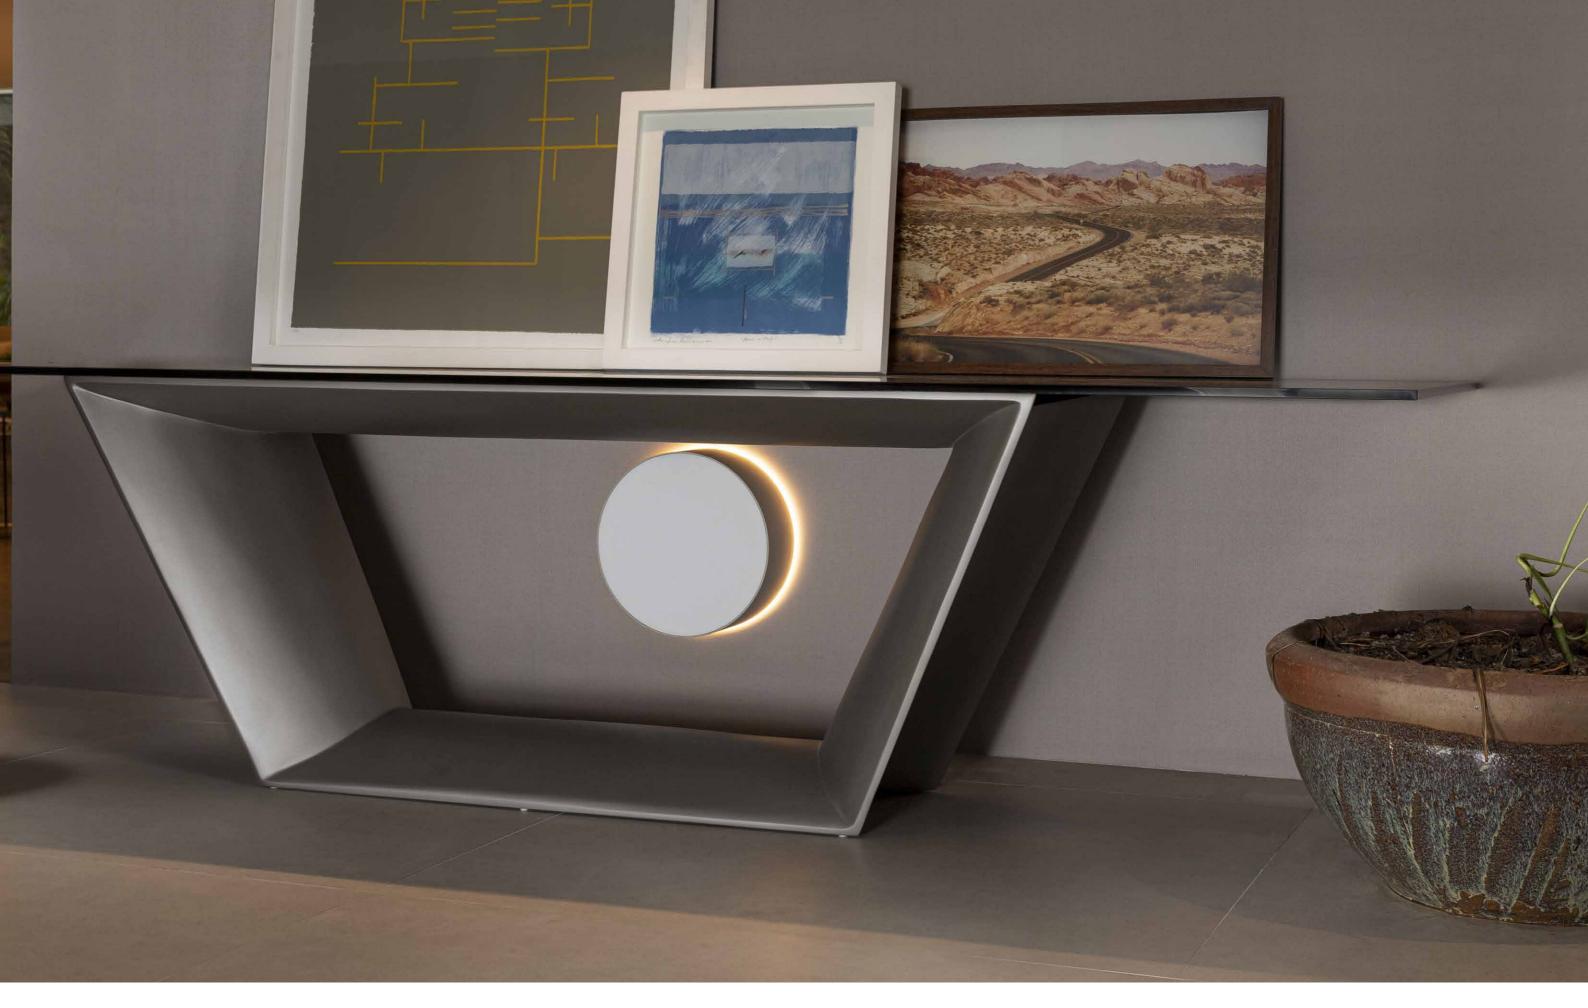

# AURA SUB

Aura speaker series has more them audio attributes, it literally lights up. Its name comes from the possibility to add dimmable light into its round shape, turning the speaker into a sconce if installed on wall or a light fixture if installation is on ceiling. It can also be installed outdoor.

The speaker has an extruded aluminum cabinet and is available in several finishes.