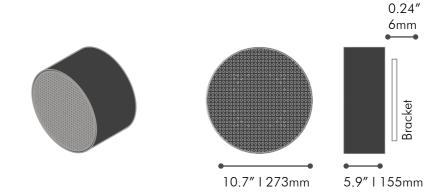

om the possibility to add dimmable light into its round shape, turning the speaker into a sconce if installed on wall or a light fixture if installation is on ceiling. It can also be installed outdoor.

The speaker has an extruded aluminum cabinet and is available in several finishes.

## SPECIFICATIONS

#### **Placement Options**

On Ceiling | On Wall Indoor | Outdoor

Distributed Audio | Multichannel

#### **Enclosure**

Alluminum, Sealed IP66

#### Type

Use

Passive Subwoofer

#### **Recommended Amplifier**

200W

### **Drivers**

8" Woofer

#### Impedance

80hms

### **Frequency Response**

60Hz - 1KHz (-3dB) 33Hz - 3KHz (-6dB)

#### Sensitivity

93dB SPL 2.83V/1m

#### Lighting

Yes | PWM Dimmable | 12V 650mA |

Warm and Natural White

#### Weight

16.3 lbs | 7.39 Kg

## DIMENSIONS



## COLORS

ENCLOSURE



### GRILLE





<sup>\*</sup> Specifications and dimensions are subject to change without notice