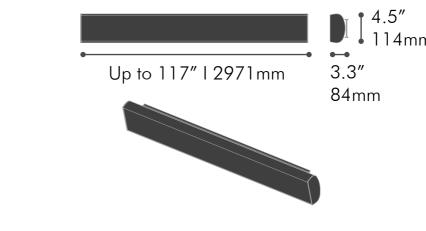

st partner form most of the new TV models. Available in 3 three versions, 2 and Dual 2 and 3 channels, no soundbar can be so flexible for custom installs.

# SPECIFICATIONS

### **Placement Options**

On Wall | Indoor | Outdoor

Use

Multichannel | Distributed Audio

#### **Enclosure**

Aluminum | Ported (2ch) or Sealed (3ch)

# **Recommended Amplifier**

40W (Per Channel)

### Driver

3" Full Range (Per Channel)

#### Impedance

80hms (Dual) | 160hms (Single)

# Frequency Response:

85Hz - 20KHz (2ch)

100Hz - 20KHz (3ch)

#### Sensitivity

91dB SPL 1W/1m

### **Downlights**

Yes  $\mid$  PWM Dimmable  $\mid$  12V  $\mid$  Warm and Natural White

#### Weight

10.58 lbs | 4.78 Kg ( 2ch | Single Driver )

14.98 lbs | 6.79 Kg ( 2ch | Dual Driver )

12.78 lbs | 5.79 Kg ( 3ch )

# DIMENSIONS



# COLORS