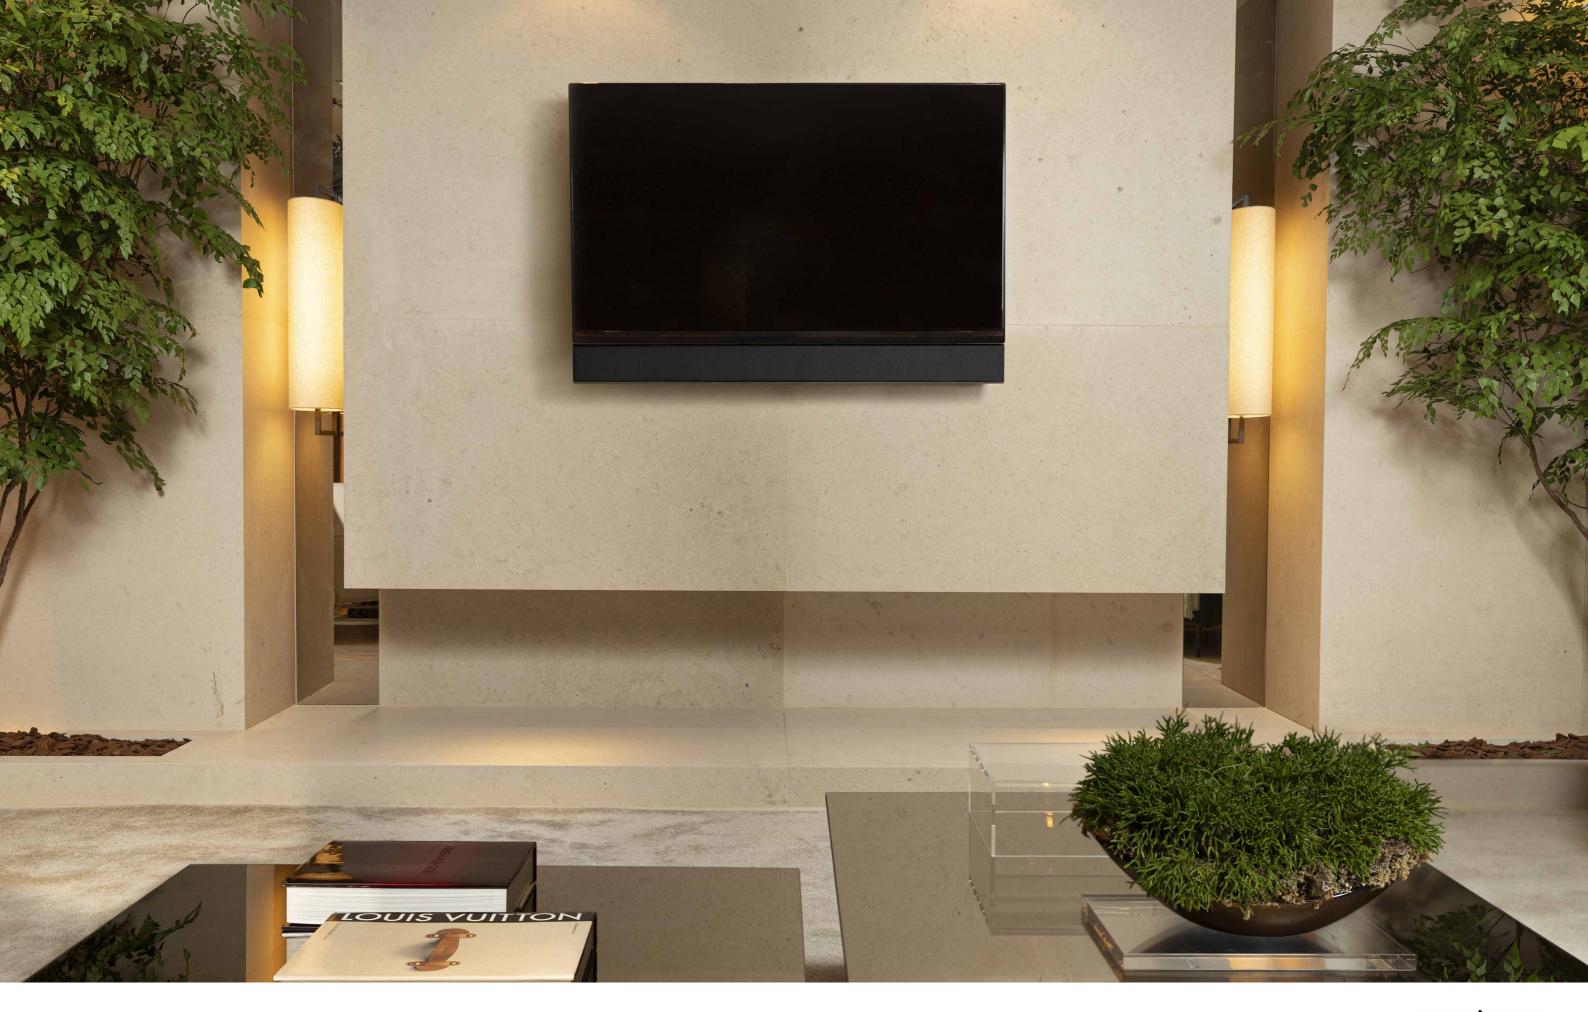

# OUTLINE SOUNDBAR

Specifications, dimensions, and prices are subject to change without notice

Built with the best quality extruded aluminum, with anodized brushed finishes, Outline Soundbars Series provides the best possible sound in its category.

Super slim 2.68" thin cabinet and custom width sizes makes it the best partner form most of the new TV models. Available in 3 three versions, 2 and Dual 2 and 3 channels, no soundbar can be so flexible for custom installs.