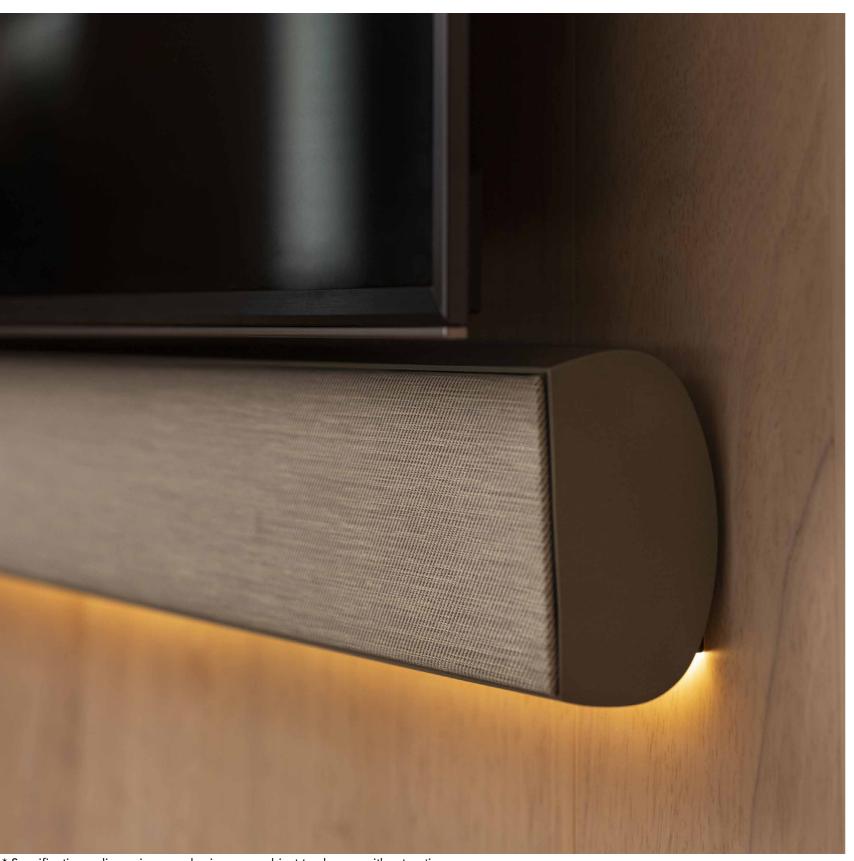

# OUTLINE SOUNDBAR

Specifications, dimensions, and prices are subject to change without notice

Built with the best quality extruded aluminum, with anodized brushed finishes, Outline Soundbars Series provides the best possible sound in its category.

Super slim 2.68" thin cabinet and custom width sizes makes it the best partner form most of the new TV models. Available in 3 three versions, 2 and Dual 2 and 3 channels, no soundbar can be so flexible for custom installs.

### **Downlights**

Yes  $\mid$  PWM Dimmable  $\mid$  12V  $\mid$  Warm and Natural White