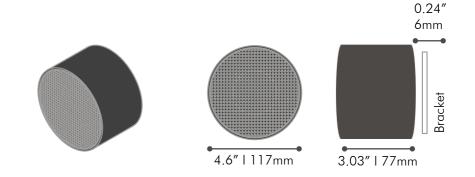

### DIMENSIONS

COLORS

ENCLOSURE

Brushed

**Painted** 

Natural Leather

GRILLE

Aluminum