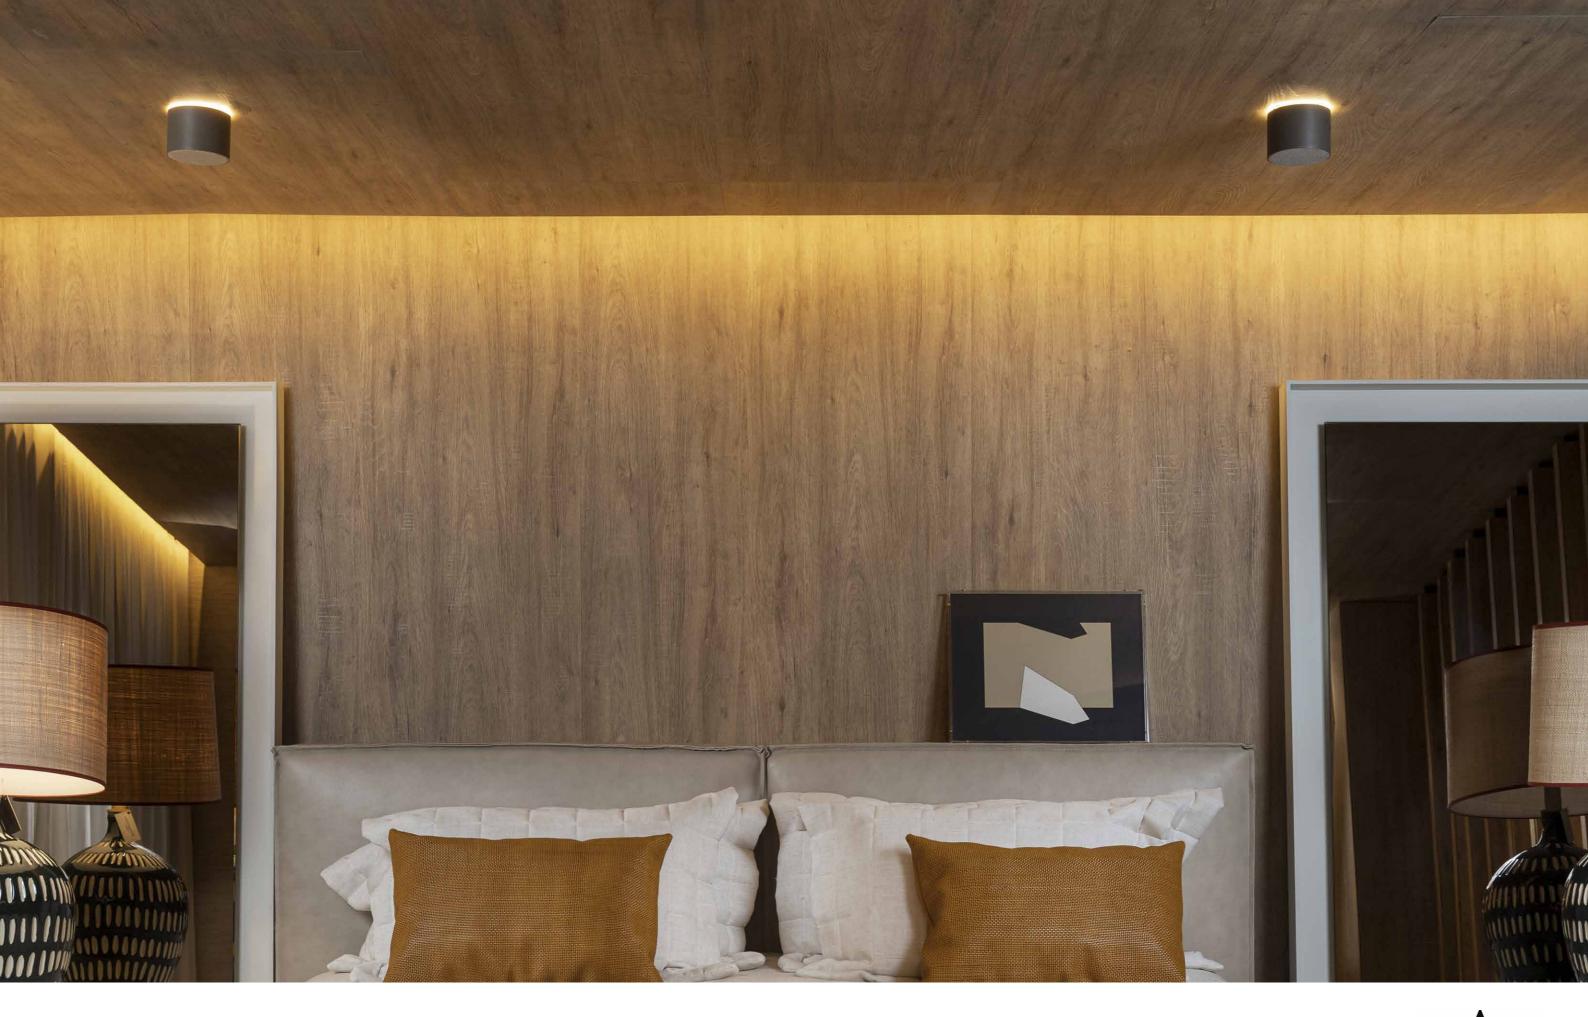

# AURA MINI

\* Specifications and dimensions are subject to change without notice

Aura speaker series has more them audio attributes, it literally lights up. Its name comes from the possibility to add dimmable light into its round shape, turning the speaker into a sconce if installed on wall or a light fixture if installation is on ceiling. It can also be installed outdoor. The speaker has an extruded aluminum cabinet and is available in several finishes.

#### Lighting

Yes | PWM Dimmable | 12V 280mA |

Warm and Natural White