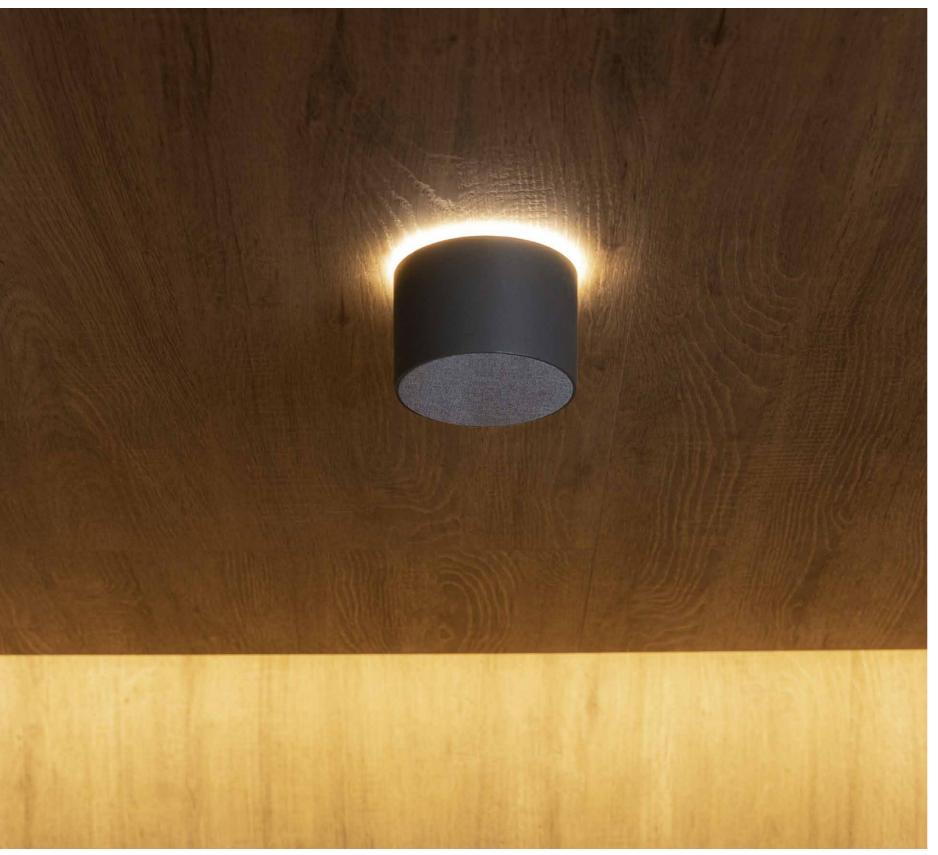

# AURA MINI

\* Specifications and dimensions are subject to change without notice

Aura speaker series has more them audio attributes, it literally lights up. Its name comes from the possibility to add dimmable light into its round shape, turning the speaker into a sconce if installed on wall or a light fixture if installation is on ceiling. It can also be installed outdoor. The speaker has an extruded aluminum cabinet and is available in several finishes.

#### Lighting

Yes | PWM Dimmable | 12V 280mA |

Warm and Natural White